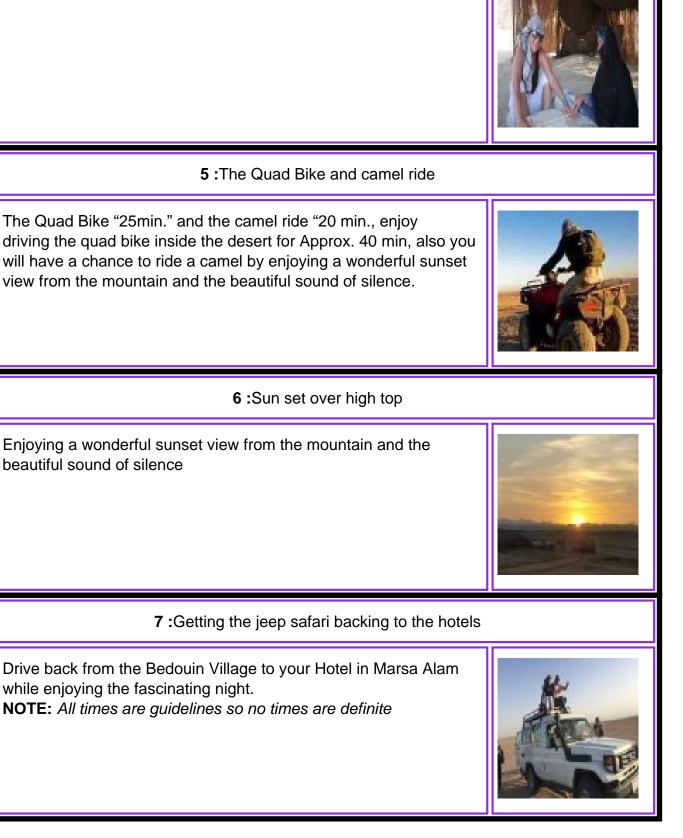

#### **1**:Pick up from your hotel in Marsa Alam

At the afternoon time you will be picked up from your hotel in Marsa Alam with a 4x4 vehicle, then you will be transferred to the meeting point at Sheikh Malek situated 25 km. north of Marsa Alam airport where you will start your adventure trip inside the desert.

#### 4 :Getting the Bedouin tent

stop 3 for introduction about Eastern desert history on the top of the mountain.

When you arrive at the Bedouins village you will enjoy a tour and story about Bedouins life and traditions. Relish tasting a Bedouin tea and smoke a water pipe