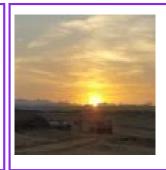

2:1st stop by the Acacia tree

you will start your adventure trip inside the desert. Driving through the desert for approximately 22 km until the Bedouins village (on your way we make 3 stops: stop 1 by fantastic Acacia tree.

3:2nd stop by the panoramic view

2nd stop by the panoramic view of the desert from top of a hill.